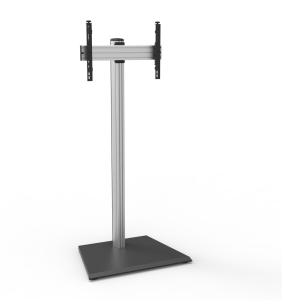

## Tilting Floor Stand (32"-70") - AS2246FP

\* Excluding motorised products which have a 5 year warranty

## **Features**

- Designed for commercial use and public spaces
- Stylish and lightweight for easy mobility Tilting range of -2° to +2° Suitable for most 32"-70" screens

- Maximum VESA pattern: 600x400mm
- Maximum weight capacity: 50kg/110lbs
- Integrated cable management design
- Sturdy base plate
- Sand-blasted Aluminium Anodic Oxidation finish

| •                        |                                                             |  |
|--------------------------|-------------------------------------------------------------|--|
| Mount Type               | Tilting Floor Stand                                         |  |
| Mounting Pattern         | Universal                                                   |  |
| Material                 | Aluminium, Steel, Plastic                                   |  |
| Material Finish          | Sand-blasted Aluminium Anodic<br>Oxidation                  |  |
| Recommended Screen Size  | 32"-70"                                                     |  |
| Weight Capacity          | 50kg/110lbs                                                 |  |
| Load Tested              | 4 times weight capacity approved                            |  |
| Compatible VESA Patterns | 200x200mm, 300x300mm,<br>400x200mm, 400x400mm,<br>600x400mm |  |
| Maximum VESA Pattern     | 600x400mm                                                   |  |
| Fine Adjustment - Depth  | 10mm                                                        |  |
| Fine Adjustment - Height | 20mm                                                        |  |
| Tilt                     | -2° to +2°                                                  |  |
| Swivel                   | 0°                                                          |  |
| Level Adjustment         | O°                                                          |  |
| Rotation                 | 0°                                                          |  |
|                          |                                                             |  |