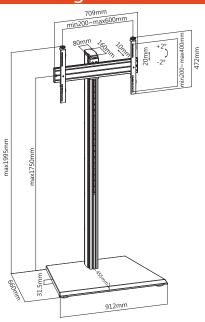

400mm,<br>600x400mm |  |
| Maximum VESA Pattern     | 600x400mm                                                   |  |
| Fine Adjustment - Depth  | 10mm                                                        |  |
| Fine Adjustment - Height | 20mm                                                        |  |
| Tilt                     | -2° to +2°                                                  |  |
| Swivel                   | 0°                                                          |  |
| Level Adjustment         | O°                                                          |  |
| Rotation                 | 0°                                                          |  |
|                          |                                                             |  |

## Technical Drawing